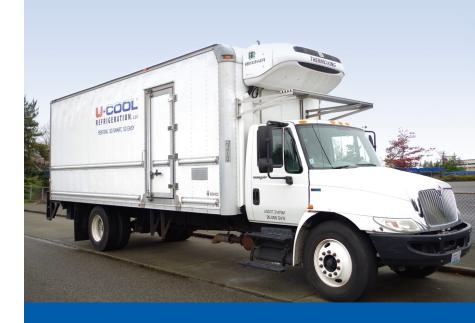

# **16' Refrigerated Truck**

Diesel with Electric Standby 230V/30A/3P Use: Cooler/Freezer Temperature range: 0° to +40° F

20' Refrigerated Truck

Diesel with Electric Standby 230V/50A/3P

Payload: 4,680 lbs. GVW: 14.000 - 16.000 lbs.

• Ramp and liftgate options

16' Truck approx. inside dimensions:

15.5' L x 7' W x 7' H

786 cubic feet

20' Truck approx. inside dimensions: 19.5' L x 7.25' W x 7.5' H 1.100 cubic feet

24' Truck approx. inside dimensions: 23.5' L x 8' W x 7.5' H 1.416 cubic feet