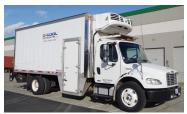

# **16' Refrigerated Truck**

Diesel with Electric Standby 230V/30A/3P Use: Cooler/Freezer Temperature range: 0° to +40° F

20' Refrigerated Truck

Diesel with Electric Standby 230V/50A/3P

Payload: 4,680 lbs. GVW: 14.000 - 16.000 lbs.

• Ramp and liftgate options

16' Truck approx. inside dimensions:

15.5' L x 7' W x 7' H

786 cubic feet

20' Truck approx. inside dimensions: 19.5' L x 7.25' W x 7.5' H 1.100 cubic feet

24' Truck approx. inside dimensions: 23.5' L x 8' W x 7.5' H 1.416 cubic feet