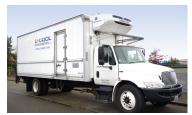

# **26' Refrigerated Truck**

Diesel with Electric Standby 230V/30A/3P

Use: Cooler/Freezer Temperature range: -10° to +80° F

Payload: 6,180 lbs. GVW: 26,000 lbs. liftgate