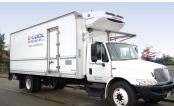

# 24' Refrigerated Truck

• Ramp and liftgate options

16' Truck approx. inside dimensions:

15.5' L x 7' W x 7' H

786 cubic feet

20' Truck approx. inside dimensions: 19.5' L x 7.25' W x 7.5' H 1.100 cubic feet

24' Truck approx. inside dimensions: 23.5' L x 8' W x 7.5' H 1.416 cubic feet