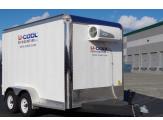

# 12' Refrigerated Trailer

Electric 110V/20A/1P

Use: Cooler/Freezer Temperature range: 10° to +40° F

Payload: 4,500 to 6,000 lbs. GVW: 7,000 to 10,000 lbs.

• Draft beer taps option

12' Trailer approx. inside dimensions: 11.75' L × 6.25' W × 6.25' H 475 cubic feet

16' Trailer approx. inside dimensions:

15.5' L x 7.5' W x 6.5' H

800 cubic feet

U-COOL

6 6

U-COOL REFRIGERATION IN

44 44 44 44 44 44