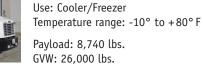

# **26' Refrigerated Truck**

Diesel with Electric Standby 230V/30A/3P

Use: Cooler/Freezer Temperature range: -10° to +80° F

Payload: 6,180 lbs. GVW: 26,000 lbs. liftgate