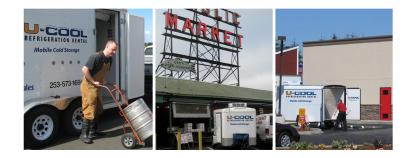

## **Refrigeration for Restaurants and Events**

U-COOL offers clean and secure food and beverage storage for events as well as temporary refrigerated storage for restaurants and grocery stores.

Our beer trailers, coolers, and freezer units offer a convenient serving solution for event planners, volunteers, and vendors. Chill, store, and lock all of your inventory in one place.

### The Right Size

U-COOL has the right size vehicle for the job: vans, trucks, and trailers. All of our trucks are non-CDL.

Our refrigerated trailers are the perfect size for temporary walk-in coolers or freezers during construction, repairs, holiday overstocks, and events.

#### The Right Service

- We deliver or you pick-up
- Daily, weekly, or 4-week rentals
- Available 7 days a week
- 24 hour online reservations
- Same day and emergency after-hours delivery